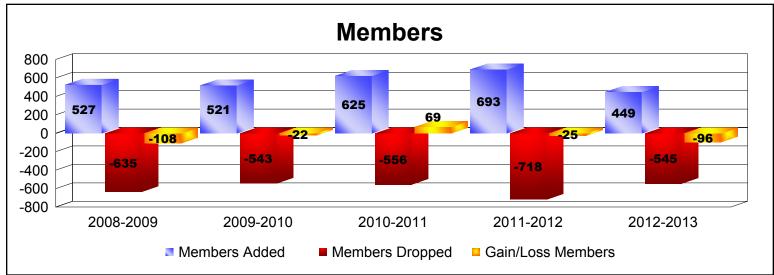

District 356 F

As of June 2013 Cumulative

| Year      | New<br>Clubs | Dropped<br>Clubs | Gain/<br>Loss<br>Clubs | New<br>Members | Charter<br>Members | Reinstate<br>Members | Transfer<br>Members | Total<br>Member<br>Added | Total<br>Members<br>Dropped | Gain/<br>Loss<br>Members |
|-----------|--------------|------------------|------------------------|----------------|--------------------|----------------------|---------------------|--------------------------|-----------------------------|--------------------------|
| 2008-2009 | 1            | 0                | 1                      | 473            | 32                 | 20                   | 2                   | 527                      | -635                        | -108                     |
| 2009-2010 | 2            | 0                | 2                      | 378            | 105                | 13                   | 25                  | 521                      | -543                        | -22                      |
| 2010-2011 | 4            | 0                | 4                      | 509            | 103                | 11                   | 2                   | 625                      | -556                        | 69                       |
| 2011-2012 | 9            | -1               | 8                      | 398            | 275                | 17                   | 3                   | 693                      | -718                        | -25                      |
| 2012-2013 | 2            | -3               | -1                     | 375            | 65                 | 6                    | 3                   | 449                      | -545                        | -96                      |
| Average   | 4            | -1               | 3                      | 427            | 116                | 13                   | 7                   | 563                      | -599                        | -36                      |