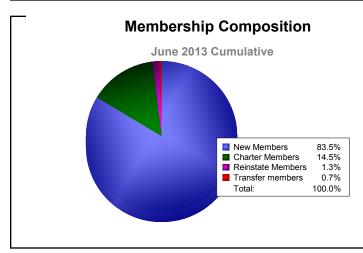

District 356 F

As of June 2013 Cumulative

| Year      | New<br>Clubs | Dropped<br>Clubs | Gain/<br>Loss<br>Clubs | New<br>Members | Charter<br>Members | Reinstate<br>Members | Transfer<br>Members | Total<br>Member<br>Added | Total<br>Members<br>Dropped | Gain/<br>Loss<br>Members |
|-----------|--------------|------------------|------------------------|----------------|--------------------|----------------------|---------------------|--------------------------|-----------------------------|--------------------------|
| 2008-2009 | 1            | 0                | 1                      | 473            | 32                 | 20                   | 2                   | 527                      | -635                        | -108                     |
| 2009-2010 | 2            | 0                | 2                      | 378            | 105                | 13                   | 25                  | 521                      | -543                        | -22                      |
| 2010-2011 | 4            | 0                | 4                      | 509            | 103                | 11                   | 2                   | 625                      | -556                        | 69                       |
| 2011-2012 | 9            | -1               | 8                      | 398            | 275                | 17                   | 3                   | 693                      | -718                        | -25                      |
| 2012-2013 | 2            | -3               | -1                     | 375            | 65                 | 6                    | 3                   | 449                      | -545                        | -96                      |
| Average   | 4            | -1               | 3                      | 427            | 116                | 13                   | 7                   | 563                      | -599                        | -36                      |