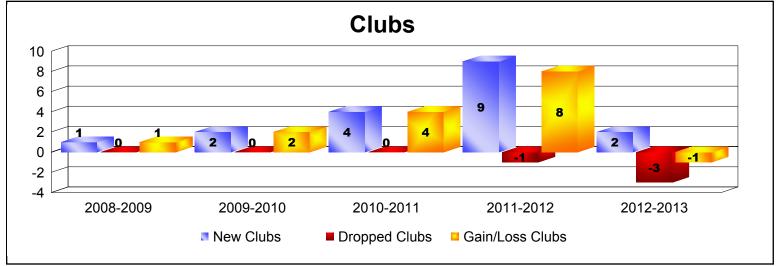

District 356 F

As of June 2013 Cumulative

| Year      | New<br>Clubs | Dropped<br>Clubs | Gain/<br>Loss<br>Clubs | New<br>Members | Charter<br>Members | Reinstate<br>Members | Transfer<br>Members | Total<br>Member<br>Added | Total<br>Members<br>Dropped | Gain/<br>Loss<br>Members |
|-----------|--------------|------------------|------------------------|----------------|--------------------|----------------------|---------------------|--------------------------|-----------------------------|--------------------------|
| 2008-2009 | 1            | 0                | 1                      | 473            | 32                 | 20                   | 2                   | 527                      | -635                        | -108                     |
| 2009-2010 | 2            | 0                | 2                      | 378            | 105                | 13                   | 25                  | 521                      | -543                        | -22                      |
| 2010-2011 | 4            | 0                | 4                      | 509            | 103                | 11                   | 2                   | 625                      | -556                        | 69                       |
| 2011-2012 | 9            | -1               | 8                      | 398            | 275                | 17                   | 3                   | 693                      | -718                        | -25                      |
| 2012-2013 | 2            | -3               | -1                     | 375            | 65                 | 6                    | 3                   | 449                      | -545                        | -96                      |
| Average   | 4            | -1               | 3                      | 427            | 116                | 13                   | 7                   | 563                      | -599                        | -36                      |